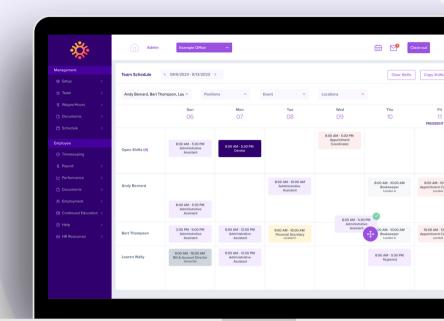

## Employee Scheduler

## Put happier, more efficient employees on your calendar

Manual, outdated team scheduling means wasted hours, miscommunication, and lurking compliance gaps. Time for the effortless, compliant, and insightful HR for Health scheduling solution.